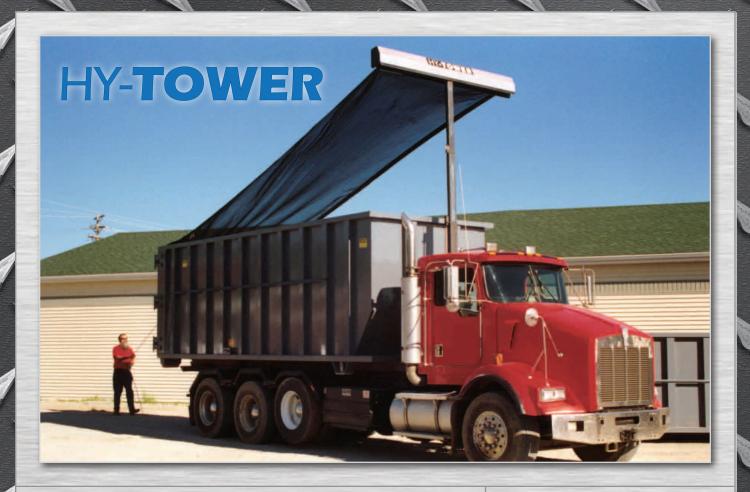

# **HY-TOWER™**

# The Waste Industry's Number One Armless Tarper

## Description

The Hy-Tower™ semi-automatic roll-off tarp system covers containers from 15 to 40 cubic yards, with a gantry that raises either 12 or 15 feet above the truck frame and then tucks compactly behind the cab during transport. The lightweight, easy-to-handle, extra-wide 100-inch tarp allows you to quickly contain heaping loads from the safety of the ground. You just raise the tower, deploy and secure the tarp, lower the tower and hit the road!

Hydraulics for the system are self-contained and require minimal maintenance, and care is especially easy with no pivot arms to bend or break. The Hy-Tower™ comes preassembled for easy installation and weighs only 450 pounds installed! Durable and built to last, the springs are backed by a lifetime warranty. Kits contain hardware only. The knitted mesh tarps, with or without flaps, will fit any of the HyTower™ kits.