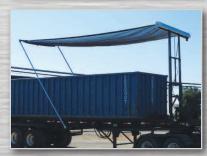

## Description

The Hy-Tower™ semi-automatic roll-off tarp system covers containers from 15 to 40 cubic yards, with a gantry that raises either 12 or 15 feet above the truck frame and then tucks compactly behind the cab during transport. The lightweight, easy-to-handle, extra-wide 100-inch tarp allows you to quickly contain heaping loads from the safety of the ground. You just raise the tower, deploy and secure the tarp, lower the tower and hit the road!

Hydraulics for the system are self-contained and require minimal maintenance, and care is especially easy with no pivot arms to bend or break. The Hy-Tower™ comes preassembled for easy installation and weighs only 450 pounds installed! Durable and built to last, the springs are backed by a lifetime warranty. Kits contain hardware only. The knitted mesh tarps, with or without flaps, will fit any of the HyTower™ kits.