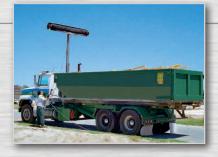

## Description

The Hy-Tower™ semi-automatic roll-off tarp system covers containers from 15 to 40 cubic yards, with a gantry that raises either 12 or 15 feet above the truck frame and then tucks compactly behind the cab during transport. The lightweight, easy-to-handle, extra-wide 100-inch tarp allows you to quickly contain heaping loads from the safety of the ground. You just raise the tower, deploy and secure the tarp, lower the tower and hit the road!

Hydraulics for the system are self-contained and require minimal maintenance, and care is especially easy with no pivot arms to bend or break. The Hy-Tower™ comes preassembled for easy installation and weighs only 450 pounds installed! Durable and built to last, the springs are backed by a lifetime warranty. Kits contain hardware only. The knitted mesh tarps, with or without flaps, will fit any of the HyTower™ kits.