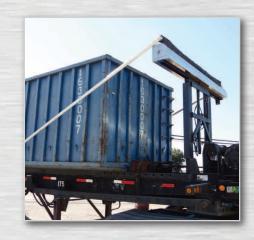

## Description

The Hy-Tower™ semi-automatic roll-off tarp system covers containers from 15 to 40 cubic yards, with a gantry that raises either 12 or 15 feet above the truck frame and then tucks compactly behind the cab during transport. The lightweight, easy-to-handle, extra-wide 100-inch tarp allows you to quickly contain heaping loads from the safety of the ground. You just raise the tower, deploy and secure the tarp, lower the tower and hit the road!

Hydraulics for the system are self-contained and require minimal maintenance, and care is especially easy with no pivot arms to bend or break. The Hy-Tower™ comes preassembled for easy installation and weighs only 450 pounds installed! Durable and built to last, the springs are backed by a lifetime warranty. Kits contain hardware only. The knitted mesh tarps, with or without flaps, will fit any of the HyTower™ kits.