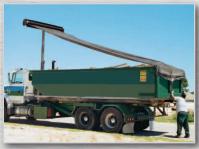

## Description

The Hy-Tower™ semi-automatic roll-off tarp system covers containers from 15 to 40 cubic yards, with a gantry that raises either 12 or 15 feet above the truck frame and then tucks compactly behind the cab during transport. The lightweight, easy-to-handle, extra-wide 100-inch tarp allows you to quickly contain heaping loads from the safety of the ground. You just raise the tower, deploy and secure the tarp, lower the tower and hit the road!

Hydraulics for the system are self-contained and require minimal maintenance, and care is especially easy with no pivot arms to bend or break. The Hy-Tower™ comes preassembled for easy installation and weighs only 450 pounds installed! Durable and built to last, the springs are backed by a lifetime warranty. Kits contain hardware only. The knitted mesh tarps, with or without flaps, will fit any of the HyTower™ kits.