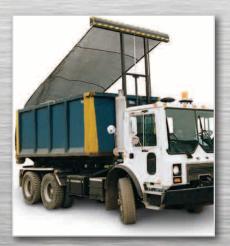

## Description

The Hy-Tower™ semi-automatic roll-off tarp system covers containers from 15 to 40 cubic yards, with a gantry that raises either 12 or 15 feet above the truck frame and then tucks compactly behind the cab during transport. The lightweight, easy-to-handle, extra-wide 100-inch tarp allows you to quickly contain heaping loads from the safety of the ground. You just raise the tower, deploy and secure the tarp, lower the tower and hit the road!

Hydraulics for the system are self-contained and require minimal maintenance, and care is especially easy with no pivot arms to bend or break. The Hy-Tower™ comes preassembled for easy installation and weighs only 450 pounds installed! Durable and built to last, the springs are backed by a lifetime warranty. Kits contain hardware only. The knitted mesh tarps, with or without flaps, will fit any of the HyTower™ kits.