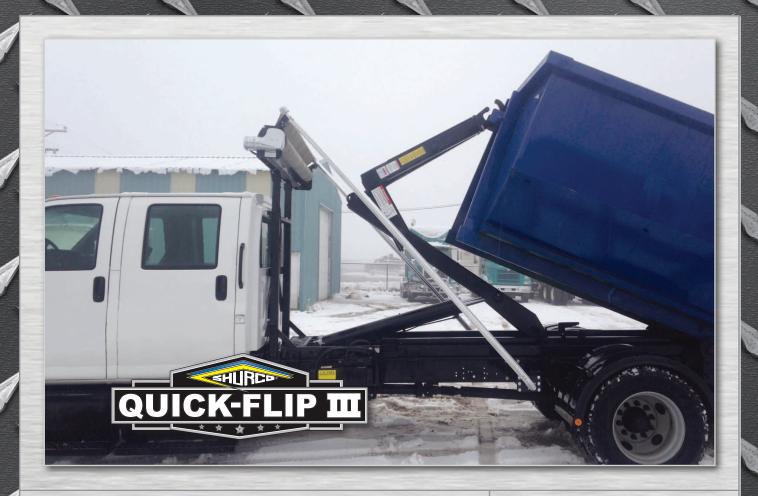

## Description

The Quick-Flip™ III is an automatic roll-off tarping system with unbreakable pivot arms and hydraulic-powered gantry and electric tarp roller. The Quick-Flip™ III brings to the market three models designed specifically for roll-off trucks and trailers.

Key features include redesigned spring assemblies to increase versatility and decrease install time; thick-walled aluminum pivot arms; pivot and rear crossover elbow castings for long-lasting durability and a professional appearance; and a Durabuilt™ 900-watt heavy-duty tarp motor with marine-rated toggle. SMART™ remote options will be available soon!

### **Available Models**

Single-Axle Model - P/N 1808660 The Quick-Flip™ III Single-Axle model features preassembled "outrigger" spring assemblies for easy installation. It boasts a fixed tarp tower with bright anodized tarp housing, 12-1/2-foot pivot arms and a Mighty Mesh® tarp, the strongest truck tarp material in the industry.

Multi-Axle Model - P/N 1808670 The Quick-Flip™ III Multi-Axle model is designed for tandem and tri-axle trucks, with an over-wheel mounting frame for driver and passenger side arm spring assemblies. These adjust at installation for varying chassis widths. Aluminum spring box enclosures keep the springs clear of debris. This system includes a telescoping tarp tower with wind deflector housing and 14-1/4-foot bent pivot arms.