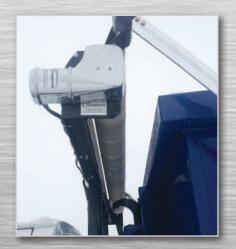

Key features include redesigned spring assemblies to increase versatility and decrease install time; thick-walled aluminum pivot arms; pivot and rear crossover elbow castings for long-lasting durability and a professional appearance; and a Durabuilt™ 900-watt heavy-duty tarp motor with marine-rated toggle. SMART™ remote options will be available soon!

Multi-Axle Model - P/N 1808670 The Quick-Flip™ III Multi-Axle model is designed for tandem and tri-axle trucks, with an over-wheel mounting frame for driver and passenger side arm spring assemblies. These adjust at installation for varying chassis widths. Aluminum spring box enclosures keep the springs clear of debris. This system includes a telescoping tarp tower with wind deflector housing and 14-1/4-foot bent pivot arms.

#### Roll-Off Trailer Model - P/N 1808680

The Quick-Flip™ III for Roll-Off Trailers is designed for trailers carrying boxes up to 36′ long. Depending on container length, it comes with Mighty Mesh® or PVC mesh tarp and features preassembled "outrigger" spring assemblies to make install easier. This model includes a telescoping tarp tower with wind deflector housing and robust 20-foot pivot arms.