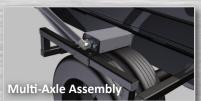

Multi-Axle Model - P/N 1808670 The Quick-Flip™ III Multi-Axle model is designed for tandem and tri-axle trucks, with an over-wheel mounting frame for driver and passenger side arm spring assemblies. These adjust at installation for varying chassis widths. Aluminum spring box enclosures keep the springs clear of debris. This system includes a telescoping tarp tower with wind deflector housing and 14-1/4-foot bent pivot arms.