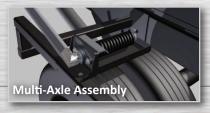

Multi-Axle Model - P/N 1808670 The Quick-Flip™ III Multi-Axle model is designed for tandem and tri-axle trucks, with an over-wheel mounting frame for driver and passenger side arm spring assemblies. These adjust at installation for varying chassis widths. Aluminum spring box enclosures keep the springs clear of debris. This system includes a telescoping tarp tower with wind deflector housing and 14-1/4-foot bent pivot arms.