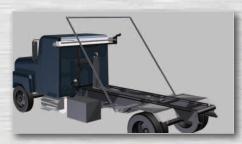

## Description

The Quick-Flip™ III is an automatic roll-off tarping system with unbreakable pivot arms and hydraulic-powered gantry and electric tarp roller. The Quick-Flip™ III brings to the market three models designed specifically for roll-off trucks and trailers.

Key features include redesigned spring assemblies to increase versatility and decrease install time; thick-walled aluminum pivot arms; pivot and rear crossover elbow castings for long-lasting durability and a professional appearance; and a Durabuilt™ 900-watt heavy-duty tarp motor with marine-rated toggle. SMART™ remote options will be available soon!