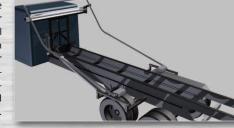

#### Roll-Off Trailer Model - P/N 1808680

The Quick-Flip™ III for Roll-Off Trailers is designed for trailers carrying boxes up to 36′ long. Depending on container length, it comes with Mighty Mesh® or PVC mesh tarp and features preassembled "outrigger" spring assemblies to make install easier. This model includes a telescoping tarp tower with wind deflector housing and robust 20-foot pivot arms.