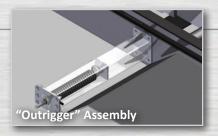

### **Available Models**

Single-Axle Model - P/N 1808660 The Quick-Flip™ III Single-Axle model features preassembled "outrigger" spring assemblies for easy installation. It boasts a fixed tarp tower with bright anodized tarp housing, 12-1/2-foot pivot arms and a Mighty Mesh® tarp, the strongest truck tarp material in the industry.

#### Roll-Off Trailer Model - P/N 1808680

The Quick-Flip™ III for Roll-Off Trailers is designed for trailers carrying boxes up to 36′ long. Depending on container length, it comes with Mighty Mesh® or PVC mesh tarp and features preassembled "outrigger" spring assemblies to make install easier. This model includes a telescoping tarp tower with wind deflector housing and robust 20-foot pivot arms.