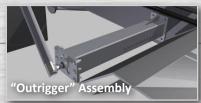

### **Available Models**

Single-Axle Model - P/N 1808660 The Quick-Flip™ III Single-Axle model features preassembled "outrigger" spring assemblies for easy installation. It boasts a fixed tarp tower with bright anodized tarp housing, 12-1/2-foot pivot arms and a Mighty Mesh® tarp, the strongest truck tarp material in the industry.

#### Roll-Off Trailer Model - P/N 1808680

The Quick-Flip™ III for Roll-Off Trailers is designed for trailers carrying boxes up to 36′ long. Depending on container length, it comes with Mighty Mesh® or PVC mesh tarp and features preassembled "outrigger" spring assemblies to make install easier. This model includes a telescoping tarp tower with wind deflector housing and robust 20-foot pivot arms.