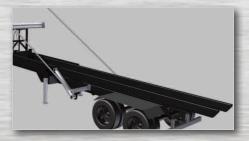

#### Roll-Off Trailer Model - P/N 1808680

The Quick-Flip™ III for Roll-Off Trailers is designed for trailers carrying boxes up to 36′ long. Depending on container length, it comes with Mighty Mesh® or PVC mesh tarp and features preassembled "outrigger" spring assemblies to make install easier. This model includes a telescoping tarp tower with wind deflector housing and robust 20-foot pivot arms.