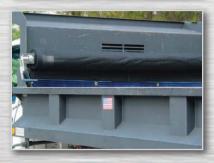

# Description

TurboTarp 2 expands from 60 to 104 inches to fit any body width and can be bolted or welded on. The perfect choice for landscapers and other light-duty bodies, this system comes preassembled and installs quickly and easily. It features an extremely durable extruded aluminum tarp roller bar and a splined tarp groove in the roller tube for faster change-outs. A foldaway handle locks the system – no strap required! Available options are a complete pull-bar assembly, wind deflectors and a tarp trap hold-down kit.

## **Features**

**Quick Installation Time** The TurboTarp 2 systems ships UPS and arrives at your door pre-assembled, making installation both quick and easy. Save time and effort when mounting this system to your truck body!