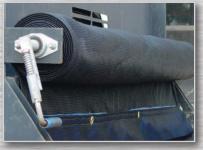

# Description

TurboTarp 2 expands from 60 to 104 inches to fit any body width and can be bolted or welded on. The perfect choice for landscapers and other light-duty bodies, this system comes preassembled and installs quickly and easily. It features an extremely durable extruded aluminum tarp roller bar and a splined tarp groove in the roller tube for faster change-outs. A foldaway handle locks the system – no strap required! Available options are a complete pull-bar assembly, wind deflectors and a tarp trap hold-down kit.

**Easy Tarp Replacement** Don't have hours to swap out a tarp? Then the TurboTarp 2 is for you. A roller spline groove in the roller bar allows for quick and easy tarp replacement.

way speeds.

Turlbollario