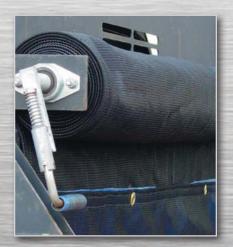

**Easy Tarp Replacement** Don't have hours to swap out a tarp? Then the TurboTarp 2 is for you. A roller spline groove in the roller bar allows for quick and easy tarp replacement.

way speeds.

Turlbollario