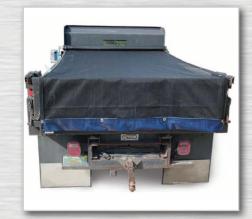

# Description

TurboTarp 2 expands from 60 to 104 inches to fit any body width and can be bolted or welded on. The perfect choice for landscapers and other light-duty bodies, this system comes preassembled and installs quickly and easily. It features an extremely durable extruded aluminum tarp roller bar and a splined tarp groove in the roller tube for faster change-outs. A foldaway handle locks the system – no strap required! Available options are a complete pull-bar assembly, wind deflectors and a tarp trap hold-down kit.