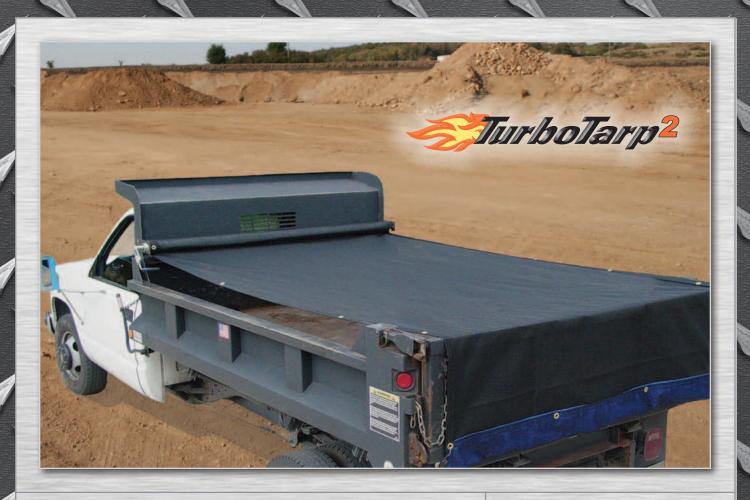

# TURBOTARP™ 2

Simple, Affordable And Low Maintenance

# Description

TurboTarp 2 expands from 60 to 104 inches to fit any body width and can be bolted or welded on. The perfect choice for landscapers and other light-duty bodies, this system comes preassembled and installs quickly and easily. It features an extremely durable extruded aluminum tarp roller bar and a splined tarp groove in the roller tube for faster change-outs. A foldaway handle locks the system – no strap required! Available options are a complete pull-bar assembly, wind deflectors and a tarp trap hold-down kit.